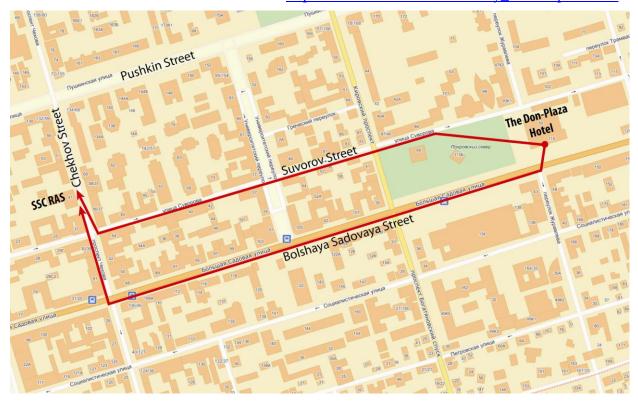

### Map with directions from the hotel to the meeting place

The meeting host will be at the hotel lobby 30 min prior to the start of the PAME meeting on Tuesday morning and will walk us to the meeting facilities.