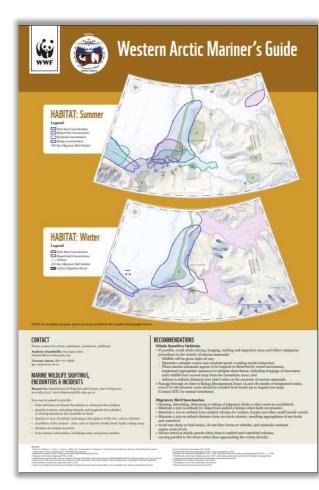

#### **Whale Sensitive Habitat**

#### **Habitat: Summer**

### **Habitat: Winter**