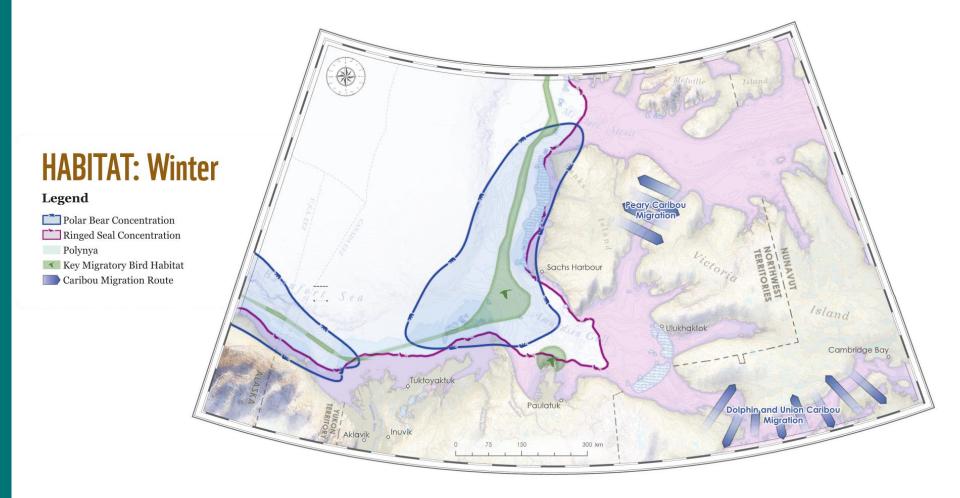

Zuzanna Kochanowicz,

#### **BEAUFORT SEA BELUGA** MANAGEMENT PLAN



#### SACHS HARBOUR COMMUNITY CONSERVATION PLAN Sachs Harbour Angalatchivingit Nirvutinik

A plan for the conservation and management of renewable resources and lands within the Inuvialuit Settlement Region in the vicinity of Banksland, Northwest



#### Prepared by

The Sachs Harbour Hunters and Trappers Committee, Sachs Harbour Community Corporation, and The Wildlife Management Advisory Council (NWT), The Fisheries Joint Management Committee and the Joint Secretariat

2016



## **Previous Success**





















# Management







#### Recommendations



#### **Whale Sensitive Habitat**





### **Harvest: Summer**







### **Harvest: Winter**







#### **Habitat: Summer**







### **Habitat: Winter**







#### **Notice to Mariners**









# Thank you

wwf.ca

For questions or comments, or to request a copy: <a href="mailto:sdavin@wwfcanada.org">sdavin@wwfcanada.org</a>