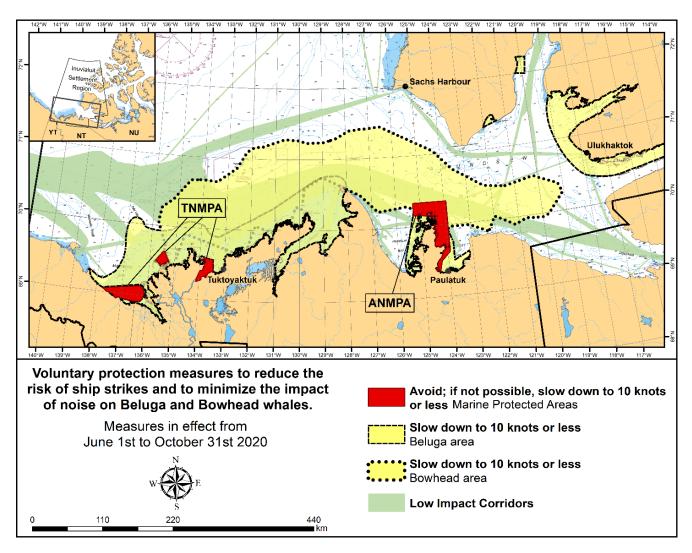

RT SEA BELUGA** MANAGEMENT PLAN



#### SACHS HARBOUR COMMUNITY CONSERVATION PLAN Sachs Harbour Angalatchivingit Nirvutinik

A plan for the conservation and management of renewable resources and lands within the Inuvialuit Settlement Region in the vicinity of Banksland, Northwest



#### Prepared by

The Sachs Harbour Hunters and Trappers Committee, Sachs Harbour Community Corporation, and The Wildlife Management Advisory Council (NWT), The Fisheries Joint Management Committee and the Joint Secretariat

2016



## **Previous Success**





















# Management







#### Recommendations



#### **Whale Sensitive Habitat**





### **Harvest: Summer**







### **Harvest: Winter**







#### **Habitat: Summer**







### **Habitat: Winter**







#### **Notice to Mariners**









# Thank you

wwf.ca

For questions or comments, or to request a copy: <a href="mailto:sdavin@wwfcanada.org">sdavin@wwfcanada.org</a>